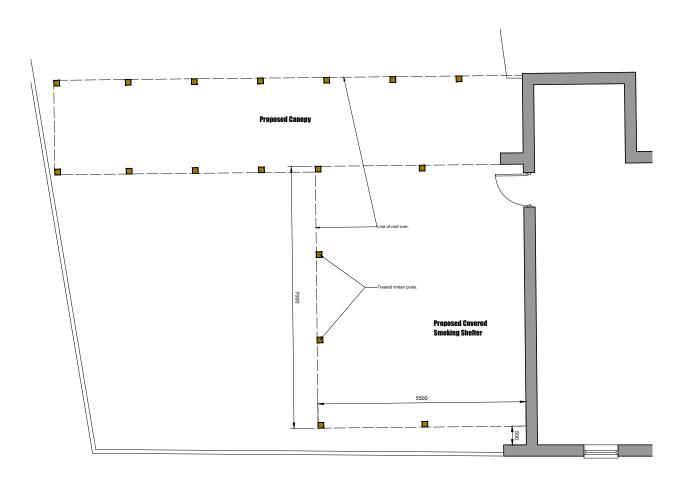

## **Floor Plan**

6 Conway Close Alkrington Middleton Manchester, M24 1EW

E: conway-design@outlook.com

JOB TITLE: Proposed Covered Smoking Shelter
ADDRESS: The Organ Pub, Acres Lane, Stalybridge
DRAWING TITLE: Proposed Plans